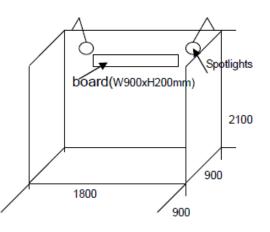

3. Exhibition Venue: Annex Hall

- Thursday 14<sup>th</sup> April Saturday 16th April 2011. During the whole conference period. Exhibition Date: 4 Exhibit preparation Wednesday 13<sup>th</sup> April and removal Saturday afternoon 16<sup>th</sup> April after the closure of the conference.
- 5. Basic Booth: (1) Booth measurements; frontage 1800mm x depth 1800mm x height 2100mm.

2 Basic booth decoration will be paper finish (white) for back as well as side panels. There is an additional fee if specifying colours.

3 The company name board will be made at no charge by the secretariat.

(4) Spotlights (100W x 2). Chairs are provided free of charge. For exhibition tables there will be a fee payable.

(5) Other than the above charge for decoration etc you must pay for all other costs.

- 6. Exhibit charge: 200,000 Yen per booth (not inclusive of consumption tax)
- 7. How to apply: Fill in the application form and apply before 22nd December 2010 The invoice will be sent to you separately.
- 8. Booth positions: The layout of the booth positions will be sent at a later date to the exhibitors who apply. We will also send an application form for electricity, equipment etc. (the wishes of exhibitors who apply first will be prioritized) 9. Other:
  - Provision of drinks possible. Rental of larger space possible.